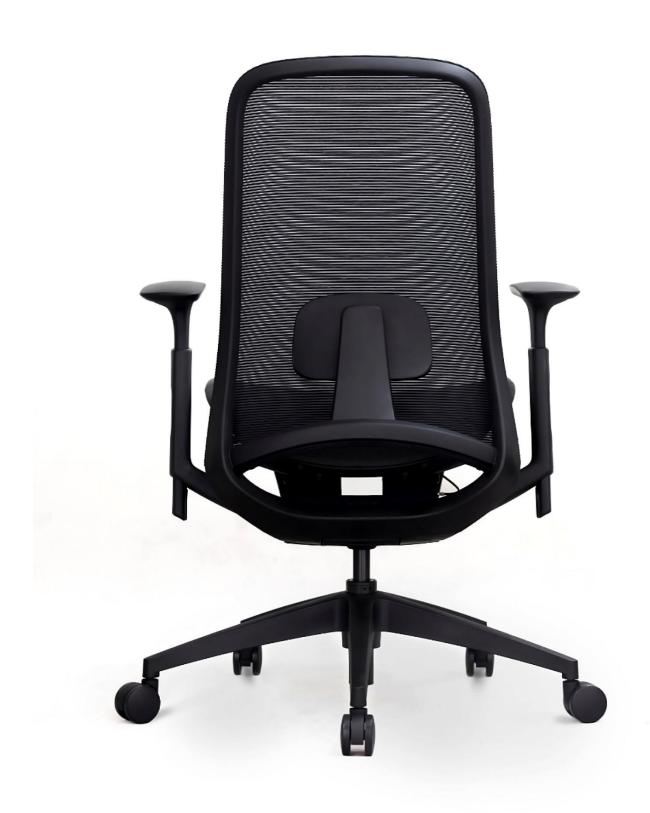

## **Design Trends**

Introducing the Techmesh by Diami, a cutting-edge chair designed to elevate your seating experience.

The Techmesh features a high-tech mesh back and an optional Air mesh seat, offering superior breathability and comfort. Its self-tension adjusting mechanism ensures that the chair adapts to your weight and movement, while the three-position lock allows you to find your ideal sitting posture.

With adjustable seat depth, height-adjustable lumbar support, and adjustable arms, the Techmesh is engineered to provide ergonomic excellence and enhance productivity. This chair's modern design seamlessly combines functionality with style, making it a versatile choice for any workspace.

- A Elastic mesh back
- B -Height adjustable lumbar support
- C Fixed adjustable armrests (removable)
- D Pre-moulded seat foam
- E Synchro lock mechanism
- F Tilt tension adjuster
- G Nylon high arch base
- H Seat Slider