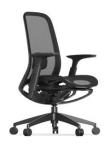

## **Design Trends**

Introducing the Techmesh by Diami, a cutting-edge chair designed to elevate your seating experience.

The Techmesh features a high-tech mesh back and an optional Air mesh seat, offering superior breathability and comfort. Its self-tension adjusting mechanism ensures that the chair adapts to your weight and movement, while the three-position lock allows you to find your ideal sitting posture.

With adjustable seat depth, height-adjustable lumbar support, and adjustable arms, the Techmesh is engineered to provide ergonomic excellence and enhance productivity. This chair's modern design seamlessly combines functionality with style, making it a versatile choice for any workspace.