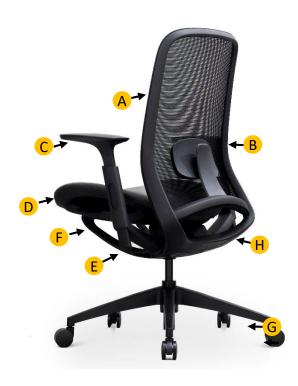

- A Elastic mesh back
- B -Height adjustable lumbar support
- C Fixed adjustable armrests (removable)
- D Pre-moulded seat foam
- E Synchro lock mechanism
- F Tilt tension adjuster
- G Nylon high arch base
- H Seat Slider