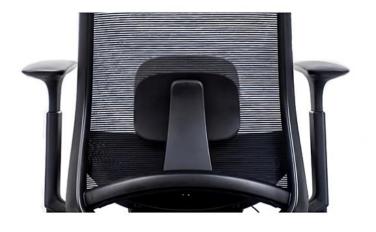

- A Elastic mesh back
- B -Height adjustable lumbar support
- C Fixed adjustable armrests (removable)
- D Pre-moulded seat foam
- E Synchro lock mechanism
- F Tilt tension adjuster
- G Nylon high arch base
- H Seat Slider