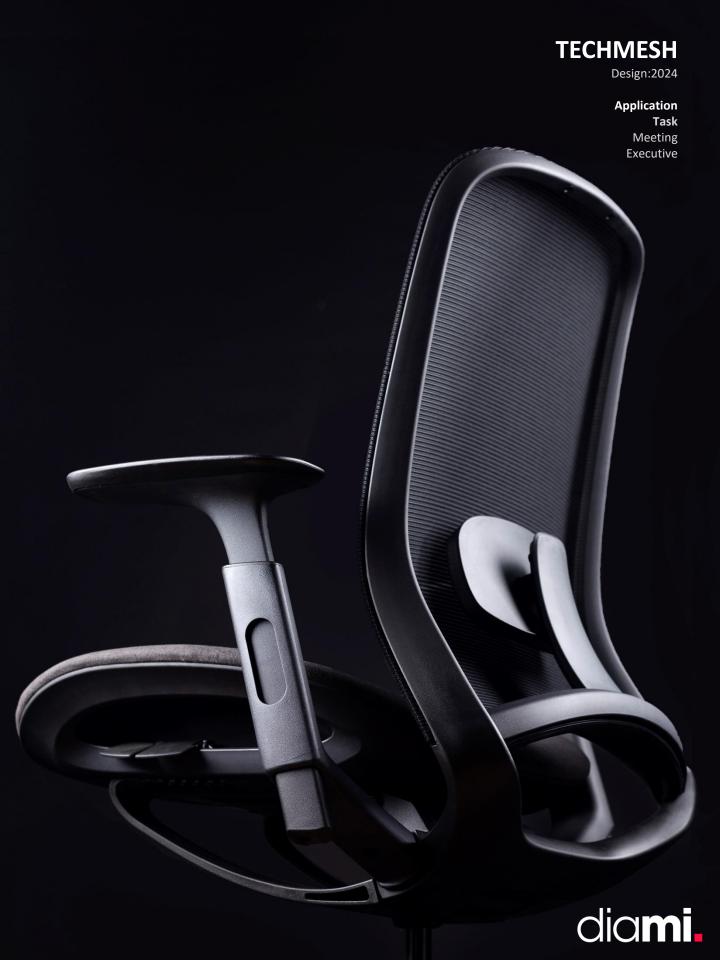

## **Design Trends**

Introducing the Techmesh by Diami, a cutting-edge chair designed to elevate your seating experience.

The Techmesh features a high-tech mesh back and an optional Air mesh seat, offering superior breathability and comfort. Its self-tension adjusting mechanism ensures that the chair adapts to your weight and movement, while the three-position lock allows you to find your ideal sitting posture.

With adjustable seat depth, height-adjustable lumbar support, and adjustable arms, the Techmesh is engineered to provide ergonomic excellence and enhance productivity. This chair's modern design seamlessly combines functionality with style, making it a versatile choice for any workspace.