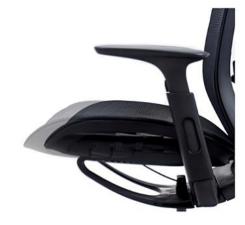

- A Elastic mesh back
- B -Height adjustable lumbar support
- C Fixed adjustable armrests (removable)
- D Pre-moulded seat foam
- E Synchro lock mechanism
- F Tilt tension adjuster
- G Nylon high arch base
- H Seat Slider