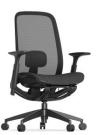

## **Design Trends**

Introducing the Techmesh by Diami, a cutting-edge chair designed to elevate your seating experience.

The Techmesh features a high-tech mesh back and an optional Air mesh seat, offering superior breathability and comfort. Its self-tension adjusting mechanism ensures that the chair adapts to your weight and movement, while the three-position lock allows you to find your ideal sitting posture.

With adjustable seat depth, height-adjustable lumbar support, and adjustable arms, the Techmesh is engineered to provide ergonomic excellence and enhance productivity. This chair's modern design seamlessly combines functionality with style, making it a versatile choice for any workspace.